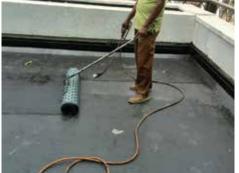

## Two Component Spray / Roller Applied Polyurethane

- Two component spray/ roller applied Polyurethane system is liquid applied, crack bridging, elastomeric coating which can bond with various types of building materials such as concrete, clay tile, china mosaic, glass mosaic, mild steel, PVC etc.
- Crack bridging capacity upto 5mm width
- Rapid installation and fast setting
- Monolithic and fully bonded
- Solvent and monomeric isocyanate free
- Suitable for contact with potable water

#### **Polyurethane**

- Liquid applied Polyurethane based elastomeric coating for roof and podium slabs
- Excellent adhesion to concrete and fully bonded system
- Bitumen based coating to build required thickness in single coat
- Easy to apply
- Monolithic with no laps and welds