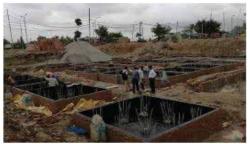

## Waterproofing cum Protective Coating

- Waterproofing cum Protective coatings for OHT, UG sump, STP&ETP structures.
- Hand application by roller or brushMonolithic membrane
- Waterproof and resistant to standing water
- ➤ Moisture tolerant
- ► High resistance to carbon dioxide diffusion
- ► High abrasion and impact resistance
- Tough but flexible and crack bridging
- High durability