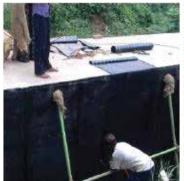

## Waterproofing cum Protective Coating

- Waterproofing cum Protective coatings for OHT, UG sump, STP&ETP structures.
- Hand application by roller or brushMonolithic membrane
- Waterproof and resistant to standing water
- ➤ Moisture tolerant
- ► High resistance to carbon dioxide diffusion
- ► High abrasion and impact resistance
- Tough but flexible and crack bridging
- High durability