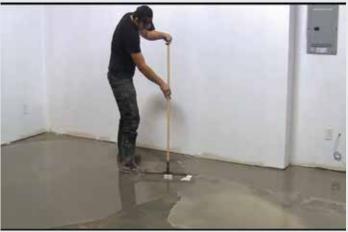

# Cementitious Self Leveling Floor Topping

- Self-smoothing, cementitious floor underlayment which will be covered by resin overlays, carpet, vinyl, ceramic tiles or natural stone.
- ➤ Highly fluid and pumpable for fast installation.
- ➤ Rapid strength gain for fast installation of floor coverings.
- > Return to service in 24 Hours.