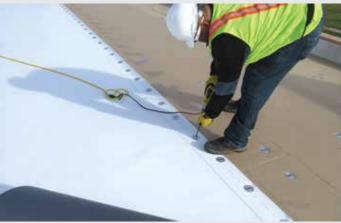

# Preformed Membrane waterproofing system

- Synthetic membranes obtained by co-extrusion which can be mechanically fixed or fully bonded with adhesives
- Extremely high resistance to weathering and UV rays. High mechanical properties and resistance to puncturing
- Double seam welding which allows pressure testing of joints. Long life expectancy. Nontoxic and ecological
- Compatible with insulation systems. Resistance to root penetration. Loose laid to act independently of structural movement