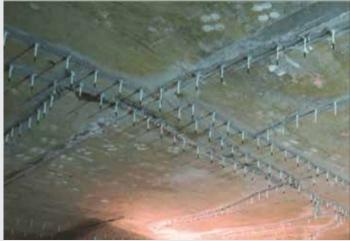

# Epoxy Injection System

- Low viscous epoxy resin to stabilise the cracks in structural members
- Densifying the void space
- Bonding of steel plates to concrete
- > Rapid structural repair of concrete
- Grouting of dowels
- ► Low VOC & non-shrink

# Polyurethane Injection

Foam System

- ➤ Highly reactive Polyurethane injection foam to stop low, medium &high volume water ingress
- Forms a rigid foam when in contact with water