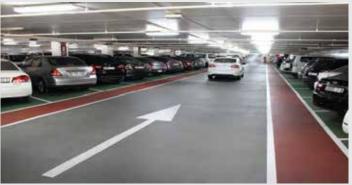

# Car Park Deck Coatings

- ➤ Aesthetic but Performance oriented floor topping which protects the substrate from abrasion, resistance to slip&prevents oil penetration.
- ➤ Excellent chemical resistance to engine oil and battery acids Fast track installation Excellent bond strength