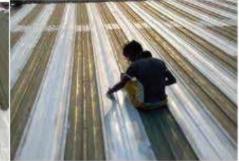

#### WATERPROOFING

## Two Component Spray / Roller Applied Polyurethane

- Two component spray/ roller applied Polyurethane system is liquid applied, crack bridging, elastomeric coating which can bond with various types of building materials such as concrete, clay tile, china mosaic, glass mosaic, mild steel, PVC etc.
- Crack bridging capacity upto 5mm width
- Rapid installation and fast setting
- Monolithic and fully bonded
- Solvent and monomeric isocyanate free
- Suitable for contact with potable water