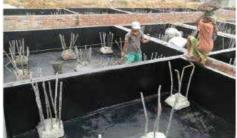

## Waterproofing cum Protective Coating

- Waterproofing cum Protective coatings for OHT, UG sump, STP&ETP structures.
- Hand application by roller or brushMonolithic membrane
- Waterproof and resistant to standing water
- ➤ Moisture tolerant
- ► High resistance to carbon dioxide diffusion
- ► High abrasion and impact resistance
- Tough but flexible and crack bridging
- High durability