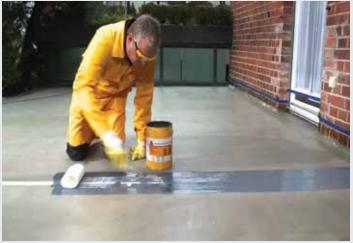

idging, elastomeric, protective cum waterproof coating for concrete and masonry structures
- Anti-Carbonation and Sulphate coating
- UV Resistant
- Resists dirt pickup and growth of fungus
- Copes with thermal movement of buildings
- Coating is washable with excellent durability





#### **WATERTIGHT INJECTION SYSTEMS**





# Epoxy Injection System

- Low viscous epoxy resin to stabilise the cracks in structural members
- Densifying the void space
- Bonding of steel plates to concrete
- > Rapid structural repair of concrete
- Grouting of dowels
- ► Low VOC & non-shrink

# Polyurethane Injection

Foam System

- ➤ Highly reactive Polyurethane injection foam to stop low, medium &high volume water ingress
- Forms a rigid foam when in contact with water





#### **EXPANSION JOINT SYSTEMS**





### **Sealing Tape**

for irregular and unconventional joints

- Highly elastic, rot-proof and chemically resistant sealing membrane
- Durable, Rot resistant, long lasting elasticity
- Easy to apply
- Can be applied horizontally, vertically & even overhead

# Elastomeric Polyurethane Mortar

- Polyurethane with speciality aggregate which bonds the expansion joint to the deck
- Absorbs traffic impact loads and disperses them to the deck.
- Rapid installation.
- Bonds to concrete, steel and aluminium surfaces.
- Prevents edge breaking of deck.



# **GBS-IN** Expro























## **SOME OF OUR PROJECTS**







**GOVERNMENT UTTARA HOUSING PROJECT** 







N. Mohammed Spening Mill









SAUDI EMBASSY DHAKA PROJECT







Dhaka City corporation Ujirpur,karinigong.







Gov