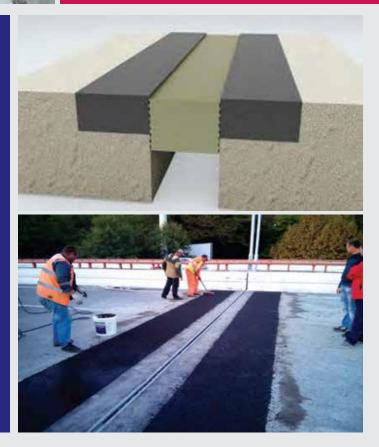

#### **EXPANSION JOINT SYSTEMS**

### **Sealing Tape**

for irregular and unconventional joints

- Highly elastic, rot-proof and chemically resistant sealing membrane
- Durable, Rot resistant, long lasting elasticity
- Easy to apply
- Can be applied horizontally, vertically & even overhead

# Elastomeric Polyurethane Mortar

- Polyurethane with speciality aggregate which bonds the expansion joint to the deck
- Absorbs traffic impact loads and disperses them to the deck.
- Rapid installation.
- Bonds to concrete, steel and aluminium surfaces.
- Prevents edge breaking of deck.