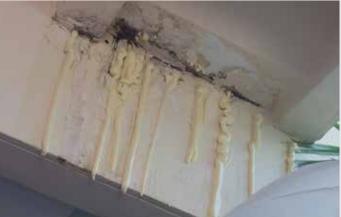

r based, aliphatic acrylic, crack bridging, elastomeric, protective cum waterproof coating for concrete and masonry structures
- Anti-Carbonation and Sulphate coating
- UV Resistant
- Resists dirt pickup and growth of fungus
- Copes with thermal movement of buildings
- Coating is washable with excellent durability





#### **WATERTIGHT INJECTION SYSTEMS**





# Epoxy Injection System

- Low viscous epoxy resin to stabilise the cracks in structural members
- Densifying the void space
- Bonding of steel plates to concrete
- > Rapid structural repair of concrete
- Grouting of dowels
- ► Low VOC & non-shrink

# Polyurethane Injection

Foam System

- ➤ Highly reactive Polyurethane injection foam to stop low, medium &high volume water ingress
- Forms a rigid foam when in contact with water





#### **EXPANSION JOINT SYSTEMS**





### **Sealing Tape**

for irregular and unconventional joints

- Highly elastic, rot-proof and chemically resistant sealing membrane
- Durable, Rot resistant, long lasting elasticity
- Easy to apply
- Can be applied horizontally, vertically & even overhead

# Elastomeric Polyurethane Mortar

- Polyurethane with speciality aggregate which bonds the expansion joint to the deck
- Absorbs traffic impact loads and disperses them to the deck.
- Rapid installation.
- Bonds to concrete, steel and aluminium surfaces.
- Prevents edge breaking of deck.



# **GBS-IN** Expro























## **SOME OF OUR PROJECTS**







**GOVERNMENT UTTARA HOUSING PROJECT** 







N. Mohammed Spening Mill









SAUDI EMBASSY DHAKA PROJECT







Dhaka City corpor