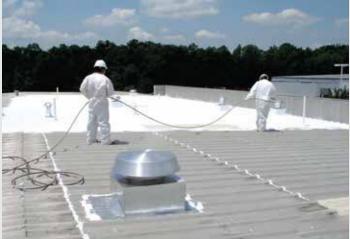

#### WATERPROOFING

## Two Component Spray / Roller Applied Polyurethane

- Two component spray/ roller applied Polyurethane system is liquid applied, crack bridging, elastomeric coating which can bond with various types of building materials such as concrete, clay tile, china mosaic, glass mosaic, mild steel, PVC etc.
- Crack bridging capacity upto 5mm width
- Rapid installation and fast setting
- Monolithic and fully bonded
- Solvent and monomeric isocyanate free
- Suitable for contact with potable water

# Preformed Membrane waterproofing system

- Synthetic membranes obtained by co-extrusion which can be mechanically fixed or fully bonded with adhesives
- Extremely high resistance to weathering and UV rays. High mechanical properties and resistance to puncturing
- Double seam welding which allows pressure testing of joints. Long life expectancy. Nontoxic and ecological
- Compatible with insulation systems. Resistance to root penetration. Loose laid to act independently of structural movement