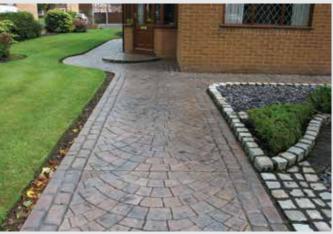

#### Hardscape Flooring

- Stamped concrete flooring is an aesthetic, durable, high abrasion resistant flooring which provides a broad choice of patterns such as random stone, brick, coble stone, granite, ashler stone etc suitable for driveways and pathways.
- Monolithic finish eliminating joints compared to pavers & tiles.
- Low maintenance cost.
- > Broadchoice of patterns and colors.
- ➤ Quick installation.