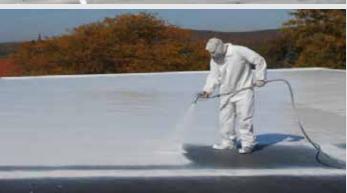

#### WATERPROOFING

### Pitch Modified

#### **Polyurethane**

- Liquid applied Polyurethane based elastomeric coating for roof and podium slabs
- Excellent adhesion to concrete and fully bonded system
- Bitumen based coating to build required thickness in single coat
- Easy to apply
- Monolithic with no laps and welds