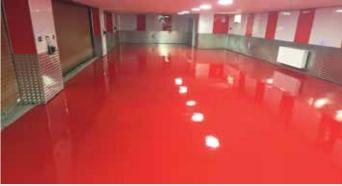

# Cementitious Self Leveling Floor Topping

- Self-smoothing, cementitious floor underlayment which will be covered by resin overlays, carpet, vinyl, ceramic tiles or natural stone.
- ➤ Highly fluid and pumpable for fast installation.
- ➤ Rapid strength gain for fast installation of floor coverings.
- > Return to service in 24 Hours.

# Car Park Deck Coatings

- ➤ Aesthetic but Performance oriented floor topping which protects the substrate from abrasion, resistance to slip&prevents oil penetration.
- ➤ Excellent chemical resistance to engine oil and battery acids Fast track installation Excellent bond strength