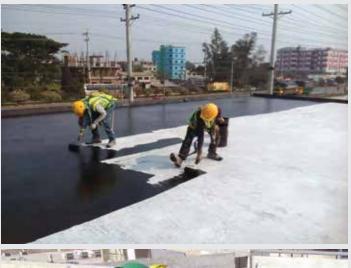

## Two Component Spray / Roller Applied Polyurethane

- Two component spray/ roller applied Polyurethane system is liquid applied, crack bridging, elastomeric coating which can bond with various types of building materials such as concrete, clay tile, china mosaic, glass mosaic, mild steel, PVC etc.
- Crack bridging capacity upto 5mm width
- Rapid installation and fast setting
- Monolithic and fully bonded
- Solvent and monomeric isocyanate free
- Suitable for contact with potable water

#### **Polyurethane**

- Liquid applied Polyurethane based elastomeric coating for roof and podium slabs
- Excellent adhesion to concrete and fully bonded system
- Bitumen based coating to build required thickness in single coat
- Easy to apply
- Monolithic with no laps and welds