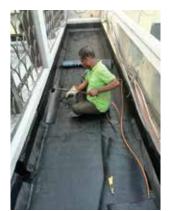

## Two Component Spray / Roller Applied Polyurethane

- Two component spray/ roller applied Polyurethane system is liquid applied, crack bridging, elastomeric coating which can bond with various types of building materials such as concrete, clay tile, china mosaic, glass mosaic, mild steel, PVC etc.
- Crack bridging capacity upto 5mm width
- Rapid installation and fast setting
- Monolithic and fully bonded
- Solvent and monomeric isocyanate free
- Suitable for contact with potable water

#### **Polyurethane**

- Liquid applied Polyurethane based elastomeric coating for roof and podium slabs
- Excellent adhesion to concrete and fully bonded system
- Bitumen based coating to build required thickness in single coat
- Easy to apply
- Monolithic with no laps and welds