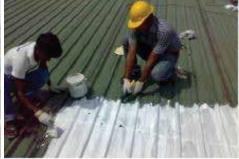

#### WATERPROOFING

## Two Component Spray / Roller Applied Polyurethane

- Two component spray/ roller applied Polyurethane system is liquid applied, crack bridging, elastomeric coating which can bond with various types of building materials such as concrete, clay tile, china mosaic, glass mosaic, mild steel, PVC etc.
- Crack bridging capacity upto 5mm width
- Rapid installation and fast setting
- Monolithic and fully bonded
- Solvent and monomeric isocyanate free
- Suitable for contact with potable water