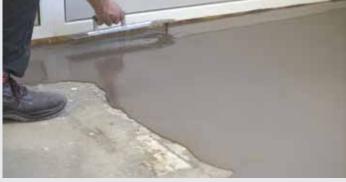

# Cementitious Self Leveling Floor Topping

- Self-smoothing, cementitious floor underlayment which will be covered by resin overlays, carpet, vinyl, ceramic tiles or natural stone.
- ➤ Highly fluid and pumpable for fast installation.
- ➤ Rapid strength gain for fast installation of floor coverings.
- > Return to service in 24 Hours.