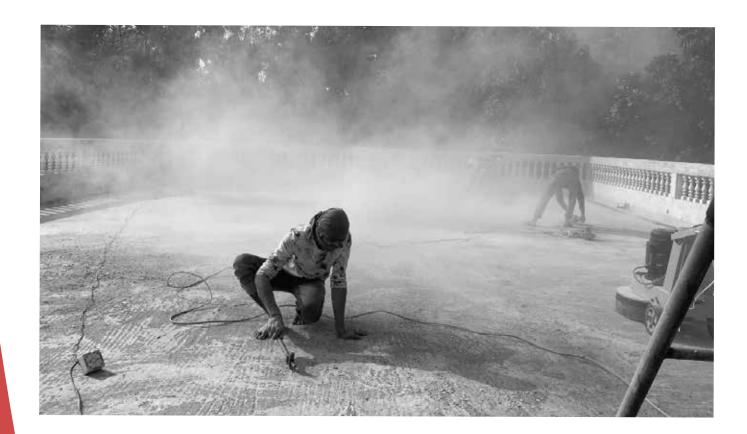

### **FLOOR SYSTEMS**

## Polyurethane Concrete Floor Topping

- ➤ Heavy duty Polyurethane concrete industrial resin floor topping which provides excellent mechanical, thermal and chemical resistance.
- ➤ Its durable, uniform and seamless & slip resistant and can be installed in every type of industry including kitchen, cold storage, warehouse etc.
- Foot and vehicle traffic can be allowed after 24 hours of application.
- Easy to clean and maintain.