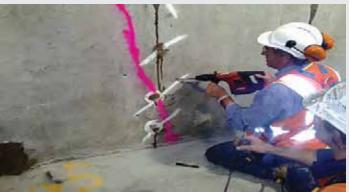

# Epoxy Injection System

- Low viscous epoxy resin to stabilise the cracks in structural members
- Densifying the void space
- Bonding of steel plates to concrete
- > Rapid structural repair of concrete
- Grouting of dowels
- ► Low VOC & non-shrink

# Polyurethane Injection

Foam System

- ➤ Highly reactive Polyurethane injection foam to stop low, medium &high volume water ingress
- Forms a rigid foam when in contact with water