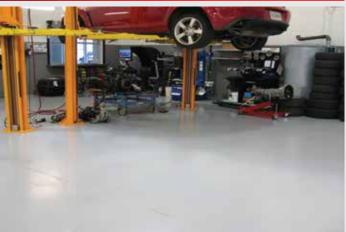

## Polyurethane Concrete Floor Topping

- ➤ Heavy duty Polyurethane concrete industrial resin floor topping which provides excellent mechanical, thermal and chemical resistance.
- ➤ Its durable, uniform and seamless & slip resistant and can be installed in every type of industry including kitchen, cold storage, warehouse etc.
- Foot and vehicle traffic can be allowed after 24 hours of application.
- Easy to clean and maintain.

#### **Floor Topping**

- ➤ Methyl Methacrylate resin floor toppings are developed to enable fast track installations and can be applied in extreme cold and hot climatic conditions
- > Rapid installation and fast curing.
- ➤ Can be overlaid onto existing ceramic tiles, marble, granite, terrazzo and timer floors
- ➤ Hard wearing, high scratch and chemical resistance.
- Easy to clean and maintain.

#### Floor Topping

- ➤ Medium duty self-smoothing resilient system which provides tough scratch resistant floor for use on substrates subject to vibration and dynamic forces.
- ➤ Antistatic floor topping version for Pharma, electronics or solvent expose areas.
- ➤ Easy to clean and maintain.
- ➤ Non-tainting and non-dusting.
- ➤ Good chemical resistance.

## **Epoxy** Floor Topping

- ➤ Self-smoothing, solvent free floor topping system to protect from common chemicals.
- ➤ Vibrant and Glossy floor topping for commercial and industrial floors.
- ➤ Suitable for Pharmaceutical & other medical laboratory/ clean rooms.