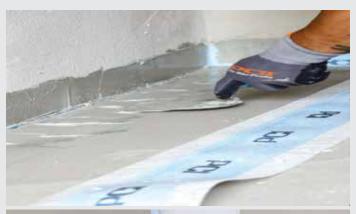

## Two Component Spray / Roller Applied Polyurethane

- Two component spray/ roller applied Polyurethane system is liquid applied, crack bridging, elastomeric coating which can bond with various types of building materials such as concrete, clay tile, china mosaic, glass mosaic, mild steel, PVC etc.
- Crack bridging capacity upto 5mm width
- Rapid installation and fast setting
- Monolithic and fully bonded
- Solvent and monomeric isocyanate free
- Suitable for contact with potable water

# Acrylic Based Mastic System for Wet Areas

- Single component, flexible, mastic waterproofing system for wet areas like shower, bathroom
- Can be applied over plaster surface, gypsum fibre board, wooden chipboard etc
- Flexible, compensates tensions, deformations of substrate
- Good crack bridging capacity
- Eliminates traditions coving by replacing with special fleece-lined rubber tape