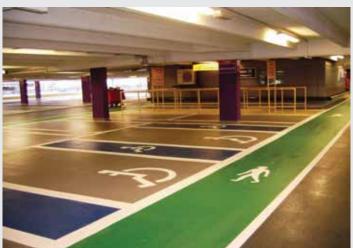

# Car Park Deck Coatings

- ➤ Aesthetic but Performance oriented floor topping which protects the substrate from abrasion, resistance to slip&prevents oil penetration.
- ➤ Excellent chemical resistance to engine oil and battery acids Fast track installation Excellent bond strength