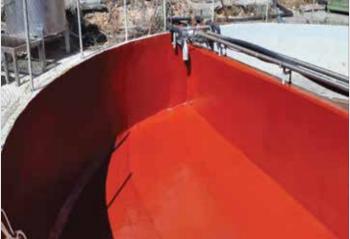

## Waterproofing cum Protective Coating

- Waterproofing cum Protective coatings for OHT, UG sump, STP&ETP structures.
- Hand application by roller or brushMonolithic membrane
- Waterproof and resistant to standing water
- ➤ Moisture tolerant
- ► High resistance to carbon dioxide diffusion
- ► High abrasion and impact resistance
- Tough but flexible and crack bridging
- High durability