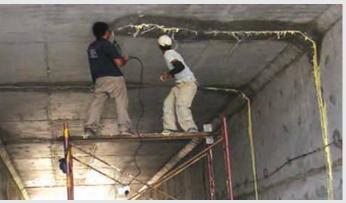

ter based, aliphatic acrylic, crack bridging, elastomeric, protective cum waterproof coating for concrete and masonry structures
- Anti-Carbonation and Sulphate coating
- UV Resistant
- Resists dirt pickup and growth of fungus
- Copes with thermal movement of buildings
- Coating is washable with excellent durability





#### **WATERTIGHT INJECTION SYSTEMS**





# Epoxy Injection System

- Low viscous epoxy resin to stabilise the cracks in structural members
- Densifying the void space
- Bonding of steel plates to concrete
- > Rapid structural repair of concrete
- Grouting of dowels
- ► Low VOC & non-shrink

# Polyurethane Injection

Foam System

- ➤ Highly reactive Polyurethane injection foam to stop low, medium &high volume water ingress
- Forms a rigid foam when in contact with water





#### **EXPANSION JOINT SYSTEMS**





### **Sealing Tape**

for irregular and unconventional joints

- Highly elastic, rot-proof and chemically resistant sealing membrane
- Durable, Rot resistant, long lasting elasticity
- Easy to apply
- Can be applied horizontally, vertically & even overhead

# Elastomeric Polyurethane Mortar

- Polyurethane with speciality aggregate which bonds the expansion joint to the deck
- Absorbs traffic impact loads and disperses them to the deck.
- Rapid installation.
- Bonds to concrete, steel and aluminium surfaces.
- Prevents edge breaking of deck.



# **GBS-IN** Expro























## **SOME OF OUR PROJECTS**







**GOVERNMENT UTTARA HOUSING PROJECT** 







N. Mohammed Spening Mill









SAUDI EMBASSY DHAKA PROJECT







Dhaka City corp