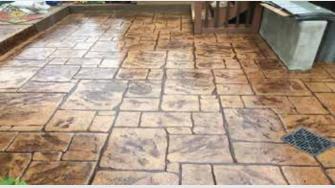

#### Hardscape Flooring

- Stamped concrete flooring is an aesthetic, durable, high abrasion resistant flooring which provides a broad choice of patterns such as random stone, brick, coble stone, granite, ashler stone etc suitable for driveways and pathways.
- Monolithic finish eliminating joints compared to pavers & tiles.
- Low maintenance cost.
- > Broadchoice of patterns and colors.
- ➤ Quick installation.