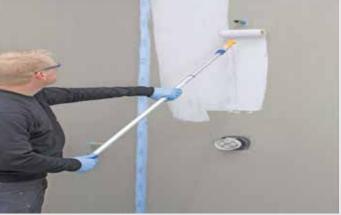

#### **Polyurethane**

- Liquid applied Polyurethane based elastomeric coating for roof and podium slabs
- Excellent adhesion to concrete and fully bonded system
- Bitumen based coating to build required thickness in single coat
- Easy to apply
- Monolithic with no laps and welds

### **Elastomeric coatings**

for residential and commercial buildings

- Water based, aliphatic acrylic, crack bridging, elastomeric, protective cum waterproof coating for concrete and masonry structures
- Anti-Carbonation and Sulphate coating
- UV Resistant
- Resists dirt pickup and growth of fungus
- Copes with thermal movement of buildings
- Coating is washable with excellent durability