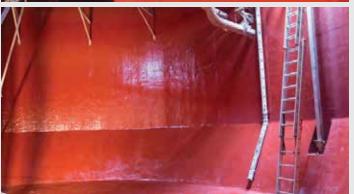

## Waterproofing cum Protective Coating

- Waterproofing cum Protective coatings for OHT, UG sump, STP&ETP structures.
- Hand application by roller or brushMonolithic membrane
- Waterproof and resistant to standing water
- ➤ Moisture tolerant
- ► High resistance to carbon dioxide diffusion
- ► High abrasion and impact resistance
- Tough but flexible and crack bridging
- High durability