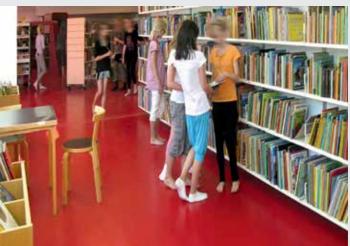

## **Epoxy** Floor Topping

- ➤ Self-smoothing, solvent free floor topping system to protect from common chemicals.
- ➤ Vibrant and Glossy floor topping for commercial and industrial floors.
- ➤ Suitable for Pharmaceutical & other medical laboratory/ clean rooms.

# Cementitious Self Leveling Floor Topping

- Self-smoothing, cementitious floor underlayment which will be covered by resin overlays, carpet, vinyl, ceramic tiles or natural stone.
- ➤ Highly fluid and pumpable for fast installation.
- ➤ Rapid strength gain for fast installation of floor coverings.
- > Return to service in 24 Hours.