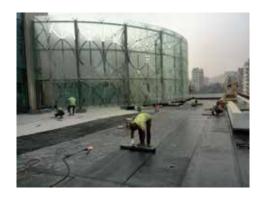

# Preformed Membrane waterproofing system

- Synthetic membranes obtained by co-extrusion which can be mechanically fixed or fully bonded with adhesives
- Extremely high resistance to weathering and UV rays. High mechanical properties and resistance to puncturing
- Double seam welding which allows pressure testing of joints. Long life expectancy. Nontoxic and ecological
- Compatible with insulation systems. Resistance to root penetration. Loose laid to act independently of structural movement