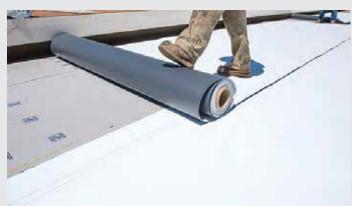

# Preformed Membrane waterproofing system

- Synthetic membranes obtained by co-extrusion which can be mechanically fixed or fully bonded with adhesives
- Extremely high resistance to weathering and UV rays. High mechanical properties and resistance to puncturing
- Double seam welding which allows pressure testing of joints. Long life expectancy. Nontoxic and ecological
- Compatible with insulation systems. Resistance to root penetration. Loose laid to act independently of structural movement